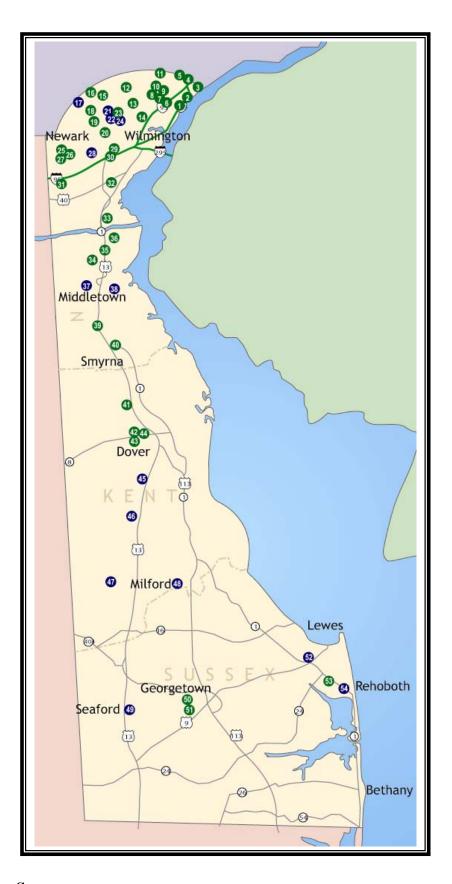

# DART First State Park & Ride/Park & Pool Lots Effective December 3, 2007

Park & Rides - Lots are available throughout the State to park your car and ride transit or meet a carpool or vanpool. The specific transit routes serving each location are listed. Circled numbers correspond to map locations (see back side).

# **NEW CASTLE COUNTY**

Governor Printz Blvd. at Pedestrian Walkway - Train Rt: SEPTA R2

Claymont Train Station 2 5 Myrtle Ave. & Marion Ave. Claymont - Bus Rts: 1, 61/Train Rt: SEPTA R2

Tri-State Mall 3 1-95 and Naamans Rd. Claymont - Bus Rts: 1, 61

Naamans & Carpenter Roads 4 Wilmington - Bus Rts: 21, 61 (Board on Naamans Rd.)

Trinity Presbyterian Church 1120 Darley Rd. Wilmington - Bus Rts: 21, 61

Faith Presbyterian Church 6 700 Marsh Road Wilmington - Bus Rts: 11, 38

Concord Presbyterian Church 7 1800 Fairfax Boulevard

Wilmington - Bus Rt: 21 (Board on Foulk Rd.)

2313 Concord Pike Wilmington - Bus Rts: 2, 35 Lutheran Church of the Good Shepherd 9

1530 Foulk Road Wilmington - Bus Rt: 21

North Baptist Church (10) 3318 Silverside Road Wilmington - Bus Rt: 35

Concord Pike & Naamans Rd. Wilmington - Bus Rts: 2, 35, 61

101 Old Kennett Rd. Wilmington - Bus Rt: 10

Æ

RCCSD – DE 52 & DE 100 (DuPont Rd.) Wilmington - Bus Rts: 10, 20 (Board on DE 52)

402 North Maryland Ave. Wilmington - Bus Rts: 5, 9

DE 41. New Lancaster Pike Hockessin - Bus Rt: 20 (Board at bus shelter)

Hockessin Memorial Hall 6 DE 41 & Yorklyn Rd. Hockessin - Bus Rt: 20

Faith Baptist Church (B) 4210 Limestone Road Wilmington - Bus Rts: 19, 30

Skyline United Methodist Church Skyline Dr. & Linden Hill Rd. Wilmington - Bus Rt: 19

Fairplay Station at Churchmans Crossing 20 1 Fairplay Blvd. A Newark - Bus Rts: 5, 33, 59, 62, 63 Train Rt: SEPTA R2

Prices Corner 23 A Centerville Rd. Wilmington - Bus Rts: 6, 9, 19, 36

Newark Train Station **3** 

Mopar Dr., Newark Bus Rts: 16, 33, 39 (Board on S. College Ave.), 59, 65 Train Rts: SEPTA R2, Amtrak

Scottfield (Brookside) 26 DE 72 & Chestnut Hill Rd. Newark - Bus Rts: 33, 39, 55

DE 896 & DE 4 **20 3** Newark - Bus Rts: 16, 33, 39, 55, 59, 65

Christiana Mall 29 Newark - Bus Rts: 5, 15, 27, 33, 34, 39, 40, 41, 54, 55, 62, 63, 301, 305

DE 273 & DE 7 **30 5** Newark - Bus Rts: 23, 40, 54

Peoples Plaza 31 DE 896 & US 40 Glasgow - Bus Rts: 40, 41, 42, 55, "The Bus"

Tybouts Corner 22 US 13 & Hamburg Rd. New Castle - Bus Rt: 25 Wrangle Hill 33 1423 S. DuPont Hwy. (DE 72 & US 13) New Castle - Bus Rt: 25

Odessa Park & Ride 

Odes DE 1 & DE 299 Middletown - Bus Rts: 301, Middletown Shuttle

New Boyd's Corner 60 DE 1 & Pole Bridge Rd. Odessa - Bus Rt: 301

Bethesda United Methodist Church 37 116 East Main St. Middletown - Bus Rt: Middletown Shuttle (Board on Main St. at Catherine St.)

Smyrna Rest Stop 40 Between US 13 & DE 1 Smyrna - Bus Rts: 301, 305

# **KENT COUNTY**

Scarborough Road 4 Dover - Bus Rts: 112, 301, 305

Delaware Agricultural Museum 42 866 North DuPont Hwv. Dover - Bus Rts: 109, 112

Water Street Transfer Center 43 Dover - Bus Rts: 100-109, 112, 113, 301, 303 - Paid Parking

St. Andrew's Lutheran Church 49 425 North DuPont Hwy. Dover - Bus Rts: 108 (Board on Townsend Blvd. at K-Mart), 109 (Board on US 13 in front of K-Mart)

2240 South DuPont Hwy. Dover - Bus Rts: 104, 303

Bike Lockers

## SUSSEX COUNTY

Del Tech Georgetown
Jack F. Owens Campus

Georgetown - Bus Rts: 206, 212, 303

DE 1 & Shuttle Rd.

Rehoboth - Bus Rts: 201, 203-208, 305
Paid Parking (open May to September)

<u>Park & Pools</u> – Lots are available to park your car and meet a carpool or vanpool. Call RideShare Delaware for carpool matching services at 1-888-Ridematch.

## **NEW CASTLE COUNTY**

Lantana Square DE 7 & Valley Rd., Hockessin

<u>Delcastle Recreation Center</u>
McKennans Church Rd.

Brandywine Springs Park Faulkland Rd. & DE 41

Greenbank Park Greenbank Rd.

<u>I-95 Service Plaza</u> Newark

South Odessa 38 US 13 at Wallace Rd.

Pine Tree Corner 
US 13 & Rd. 25, Townsend

## **KENT COUNTY**

Shore Stop 49 US 13 & Road 31, Canterbury

Harrington Moose Lodge US 13, Harrington

Milford Bowling Lanes 809 North DuPont Hwy. Milford - Bus Rt: 303

#### SUSSEX COUNTY

Seaford Church of Christ US 13 & Rd. 532, Seaford

First Baptist Church 601 N. DuPont Hwy., Georgetown

#### Sussex (continued)

St. Jude's Catholic Church
DE 1 (north of Five Points), Lewes

Lutheran Church of Our Savior
DE 1 & Bay Vista Rd., Rehoboth